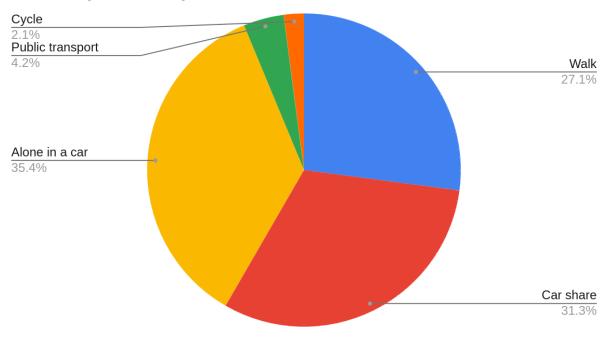

## Results of Trinity Methodist Church ECO Survey February 2025



## How do you usually travel to church?

## Which of these activities do you currently do?



If our church were to support an environmental charity, which would you prefer? You may want to Google search to find out...



Other responses included: Water Aid, One which doesn't support protests which inconvenience others, National Trust - the first aim of its new Strategy is Restoring Nature

Are you involved in any environmental organisations such as RSPB, Wildlife Trust, Greenpeace?





## What do you feel should be considered a priority for our buildings to reduce carbon? (Choose one)