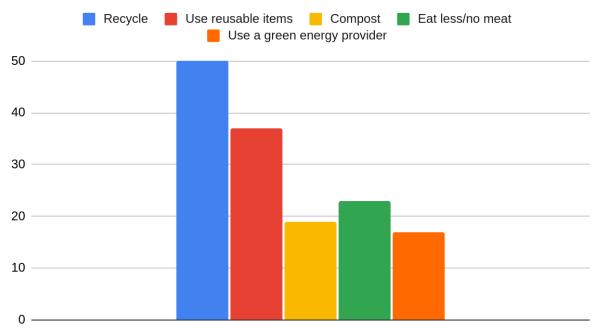

## Which of these activities do you currently do?

If our church were to support an environmental charity, which would you prefer? You may want to Google search to find out...

Other responses included: Water Aid, One which doesn't support protests which inconvenience others, National Trust - the first aim of its new Strategy is Restoring Nature