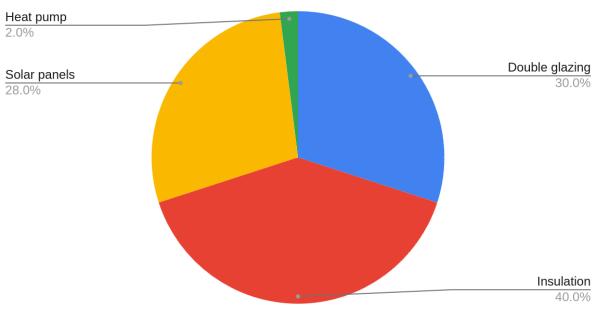

## What do you feel should be considered a priority for our buildings to reduce carbon? (Choose one)