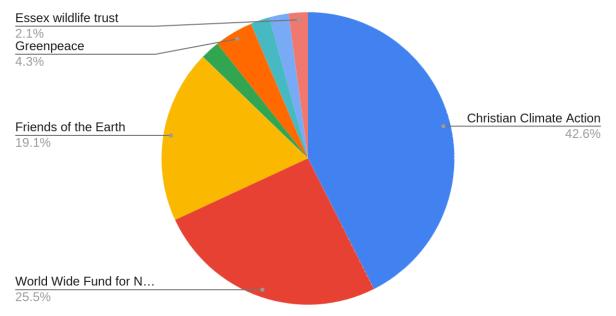

## Which of these activities do you currently do?

If our church were to support an environmental charity, which would you prefer? You may want to Google search to find out...

Other responses included: Water Aid, One which doesn't support protests which inconvenience others, National Trust - the first aim of its new Strategy is Restoring Nature